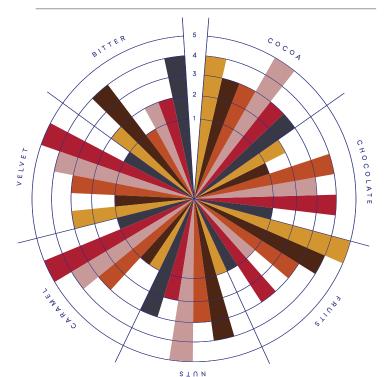

#### **TRUE GOLD**

With notes of cocoa, flowers and citrus, this light and fruity, high fat, natural (non-alkalized) cocoa powder creates a balanced chocolate flavor. It is best used in cookies, desserts, sauces, confectionery, cakes and breads.

### TRUE DARK

This rich and powerful cocoa powder is a rare combination of dark colour in a natural (non-alkalized) cocoa powder. With notes of nuts and fruits, this intense cocoa powder is perfect in cookies, cakes and breads, confectionery and ice cream.

### **TERRA ROSSA**

With notes of cocoa, nuts, caramel and cream, this smooth, high fat, dutched (alkalized) cocoa powder creates velvety textured cocoa classics. It is best used in cookies, cakes and breads, ice creams, confectionery, desserts, and beverages.

## RICH TERRACOTTA

A dark and rich, high fat, dutched (alkalized) cocoa powder for intense chocolate treats. With notes of chocolate, nuts, caramel and cream, this cocoa powder is ideal for cookies, cakes and breads, ice creams, desserts, confectionery and beverages.

### **CRIMSON RED**

A vibrant and versatile, high fat, dutched (alkalized) cocoa powder for distinctively colorful creations. This cocoa powder boasts a chocolate and caramel flavor and a creamy and buttery texture, making it ideal for cakes and breads, sauces, ice cream, desserts, confectionery and beverages.

## CARBON BLACK

With a nutty flavor and salty notes, this bitter, intense, dutched (alkalized) cocoa powder is for lovers of dark chocolate. It is best used in cookies, snacks and sauces.